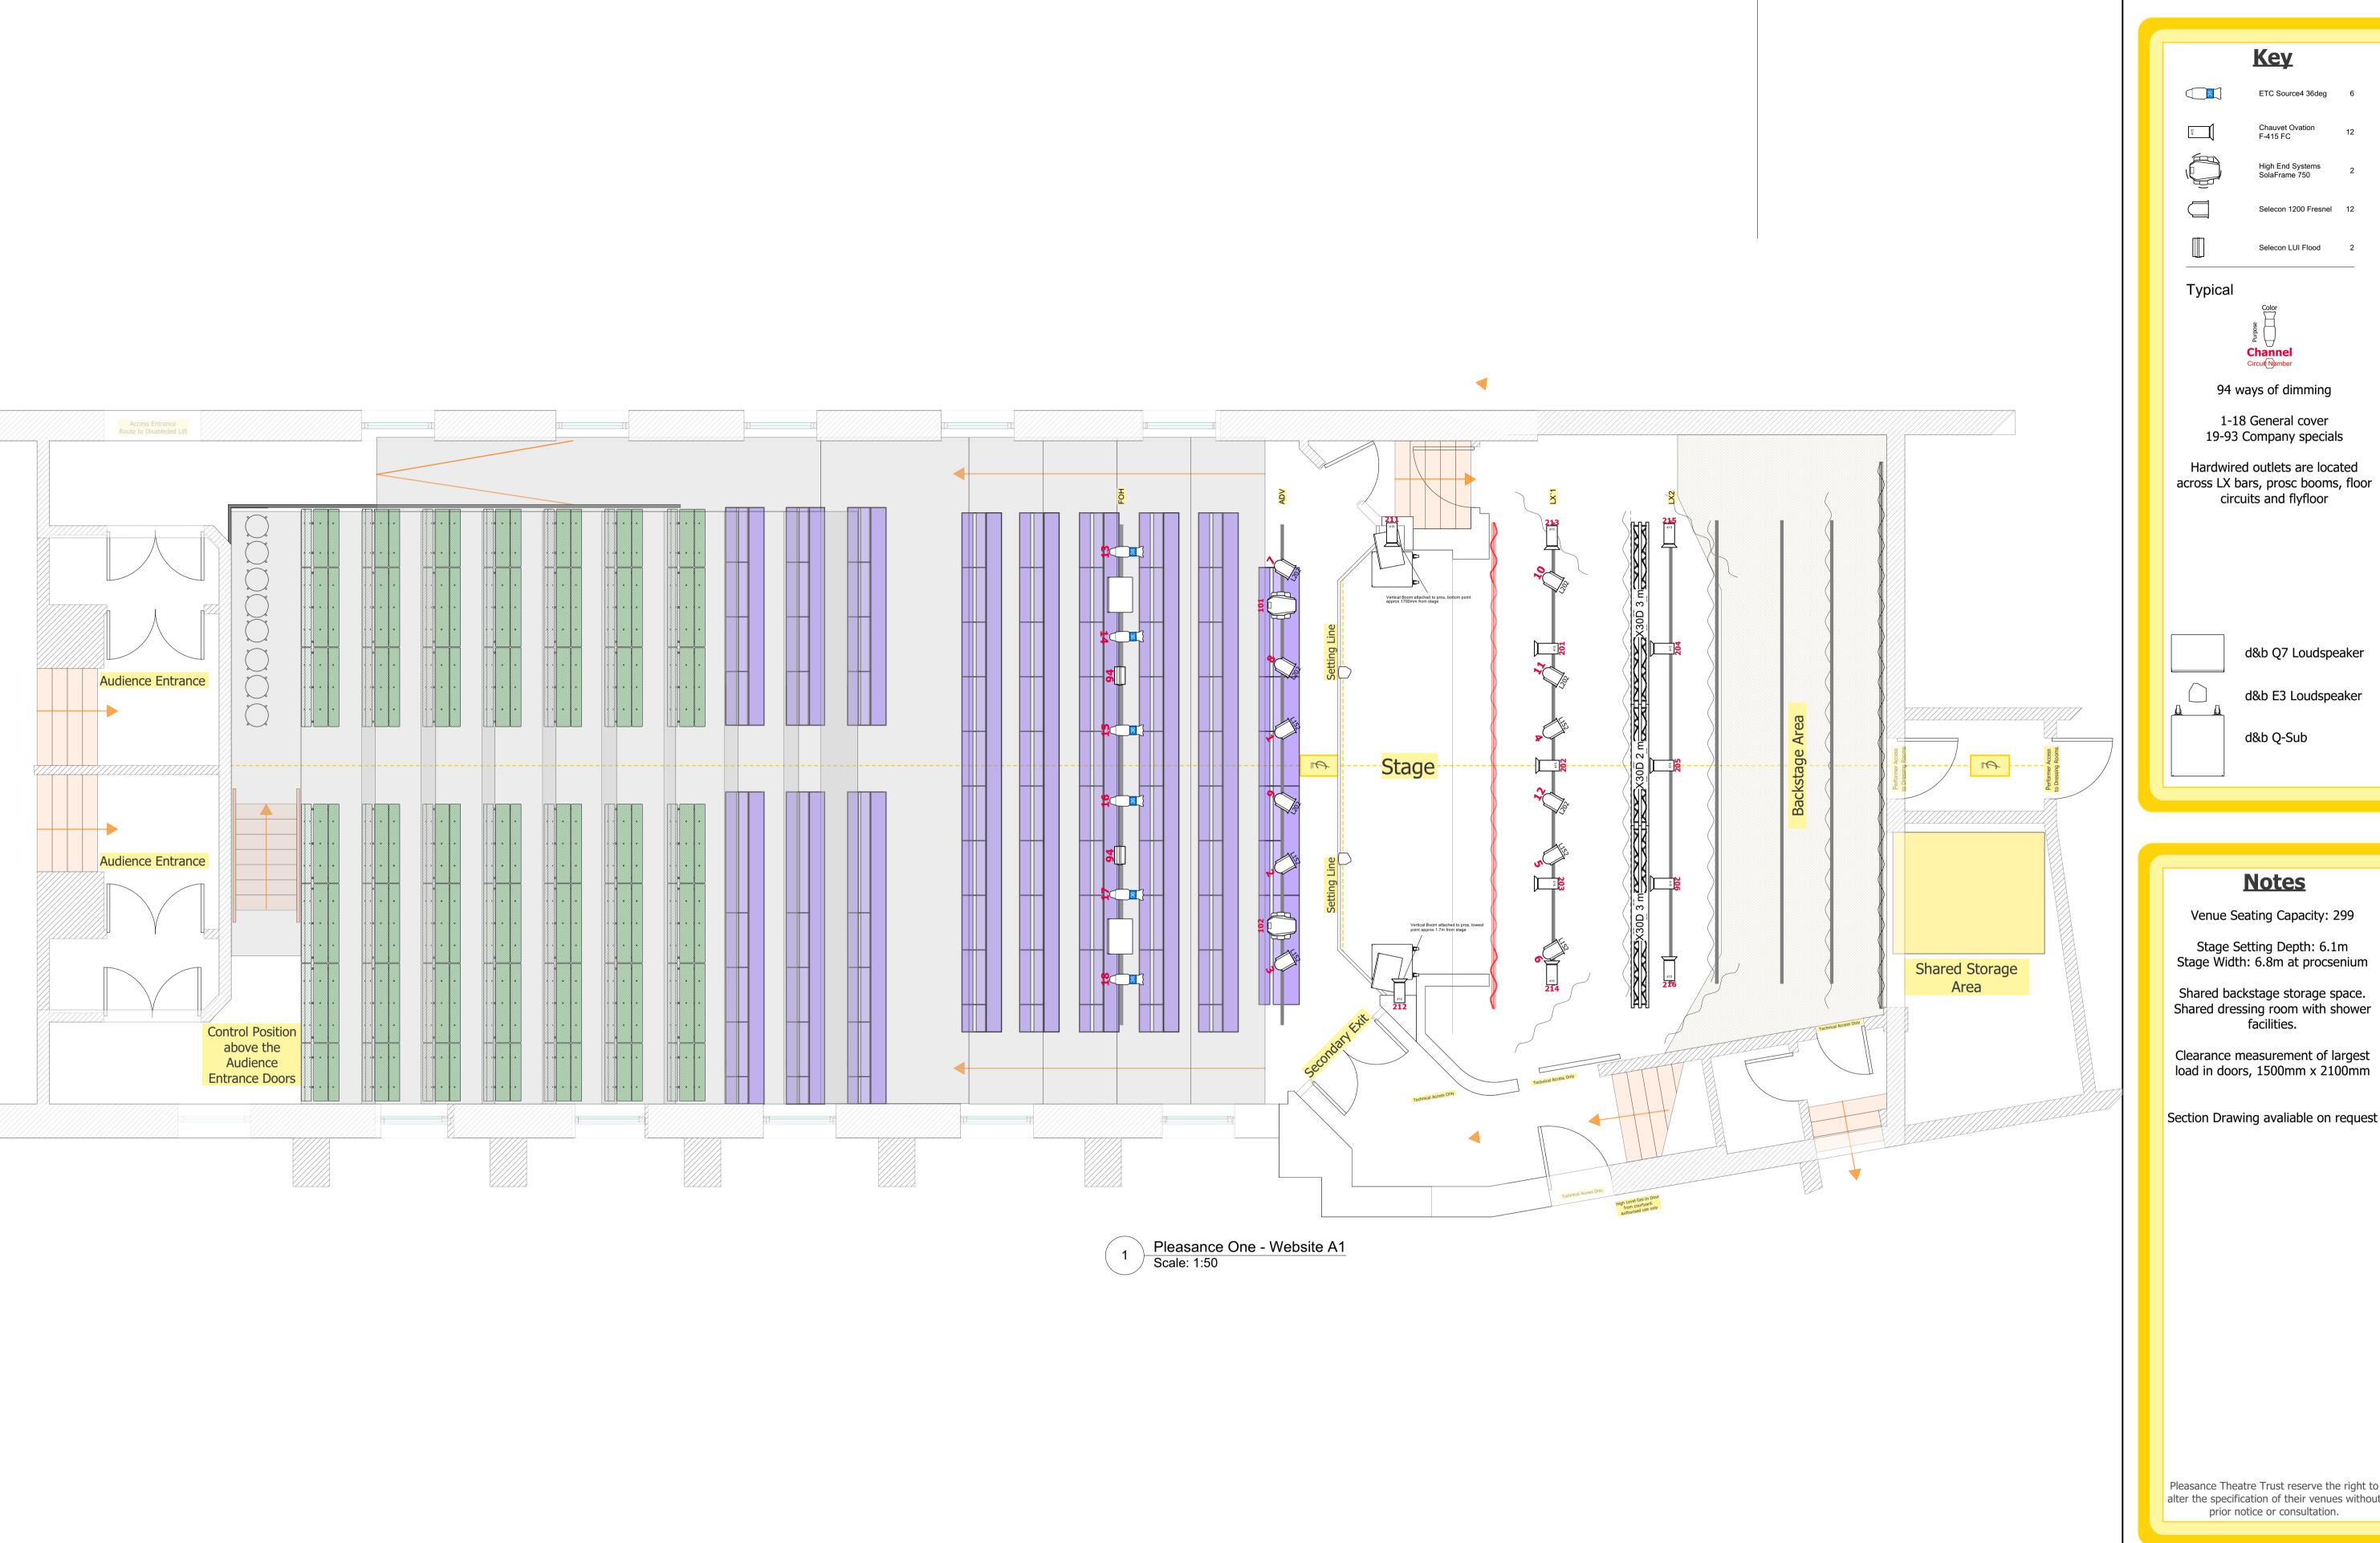

Selecon 1200 Fresnel 12 Selecon LUI Flood 2 94 ways of dimming 1-18 General cover 19-93 Company specials Hardwired outlets are located across LX bars, prosc booms, floor circuits and flyfloor d&b Q7 Loudspeaker d&b E3 Loudspeaker

PLEASANCE COURTYARD

· PLEASANCE ·

| Venue    | Pleasance One | Site                | Courtyard      |
|----------|---------------|---------------------|----------------|
| Drawing  | Website A1    | Drawing No.         | 22/P1/01       |
| Scale    | 1:50 @ A1     | Date                | 30/04/2022     |
| Drawn By | Sam House     | Originally Drawn By | MB/ TW/ DK/ MJ |