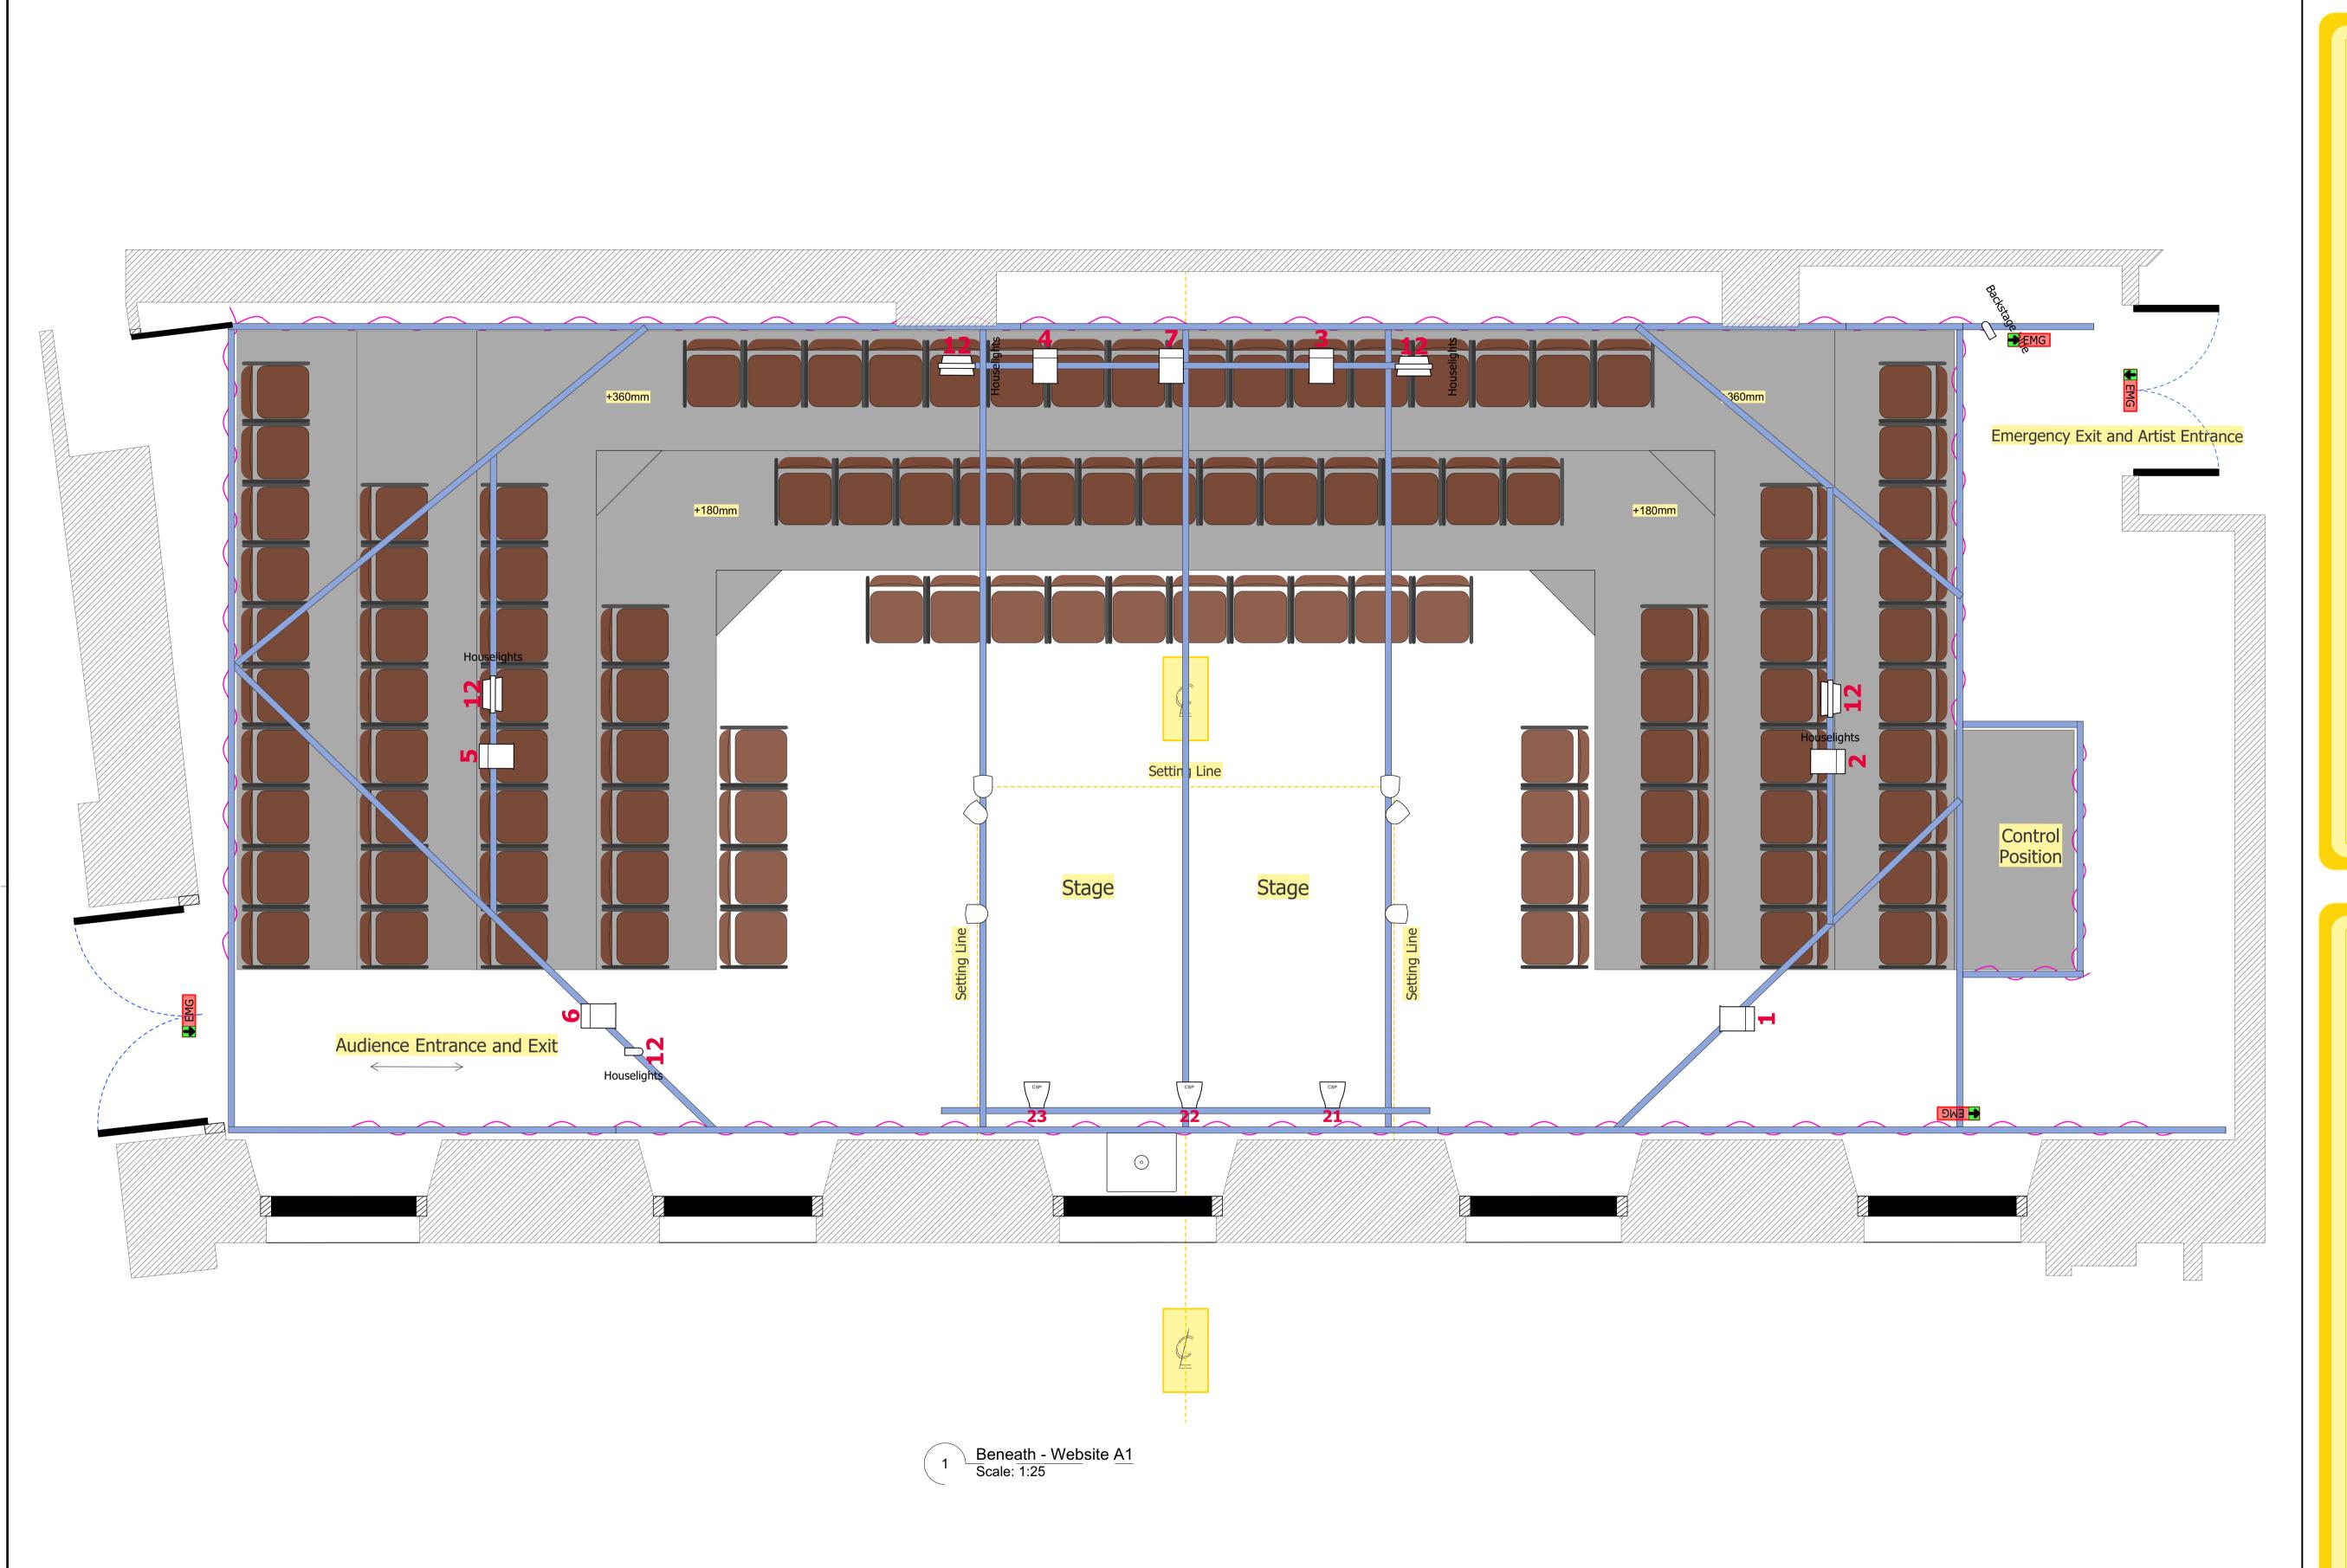

## **Notes**

Venue Seating Capacity 102.

Stage Setting Depth - 2.5m Stage Width - Approx 3.2m

Appox Grid Height - 2.9m

Shared storage space.
Shared dressing room space located on the floor floor above the venue.

w. www.pleasance.co.uk

33
PLEASANCE COURTYARD

· PLEASANCE ·

| Venue    | Pleasance Beneath | Site                | Courtyard                            |
|----------|-------------------|---------------------|--------------------------------------|
| Drawing  | Website -A1       | Drawing No.         | 20/BN/001                            |
| Scale    | 1:25 @ A1         | Date                | 30/04/2022                           |
| Drawn By | Sam House         | Originally Drawn By | Matt Britten/ Tom Wright/ Dom Knight |