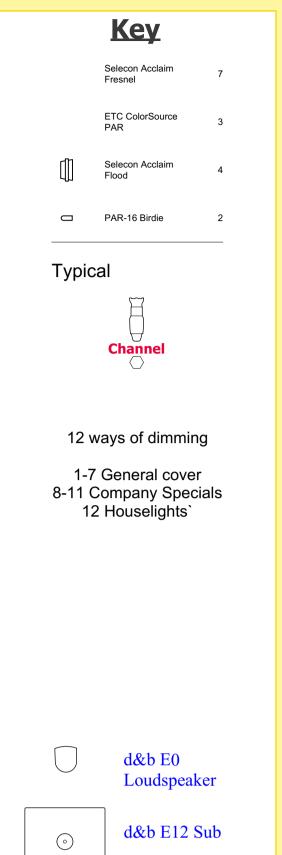

## **Notes**

Venue Seating Capacity 102.

Stage Setting Depth - 2.5m Stage Width - Approx 3.2m

Appox Grid Height - 2.9m

Shared storage space.
Shared dressing room space located on the floor floor above the venue.

w. www.pleasance.co.uk

33
PLEASANCE COURTYARD

· PLEASANCE ·

| Venue    | Pleasance Beneath | Site                | Courtyard                            |
|----------|-------------------|---------------------|--------------------------------------|
| Drawing  | Website -A1       | Drawing No.         | 20/BN/001                            |
| Scale    | 1:25 @ A1         | Date                | 30/04/2022                           |
| Drawn By | Sam House         | Originally Drawn By | Matt Britten/ Tom Wright/ Dom Knight |